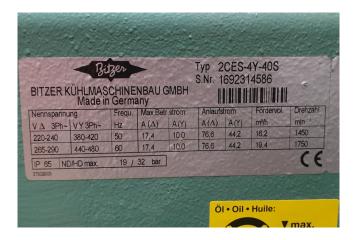

# **Specifications**

| Brand             | Bitzer         |
|-------------------|----------------|
| Туре              | 2CES-4Y-40S    |
| Refrigerant       | Freon          |
| kW at 0°C/+40°C   | 13,6           |
| kW at -5ºC/+40ºC  | 11,3           |
| kW at -10°C/+40°C | 9,31           |
| kW at -20°C/+40°C | 6,11           |
| kW at -30°C/+40°C | 3,73           |
| kW at -40°C/+40°C | 2,00           |
| kW at -45°C/+40°C | 1,33           |
| Sight Glass       | ✓              |
| m3 / h            | 16,24          |
| Remarks           | y.o.b. 2017    |
| Weight in kg.     | 70             |
| Sizes             | 400x250x300 mm |
|                   | (LxWxH)        |
| Stock             | 1              |